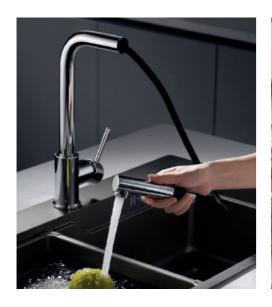

White sanitary fittings by Roca®.

Mixer taps and head showers by Grohe®.

Glass-panelled shower tray.

Functional and aesthetic vanities

Neutral and natural-coloured tiles for flooring and walls.

Large-capacity wall and base cabinets.

Cooking essential induction and

extractor hood.

Stainless steel sinks

Mixer taps by Grohe®.

Convection over

Integrated refrigerator, freezer, and dishwasher.

© 2024 One Estepona. All rights reserved — «The plans and images presented in the document are approximate, the definitive ones will be those resulting from the execution of the project. They have no contractual value and variations due to technical, legal or administrative requirements or the initiative of the Architects in charge of the works, without this implying a reduction in the level of quality.».