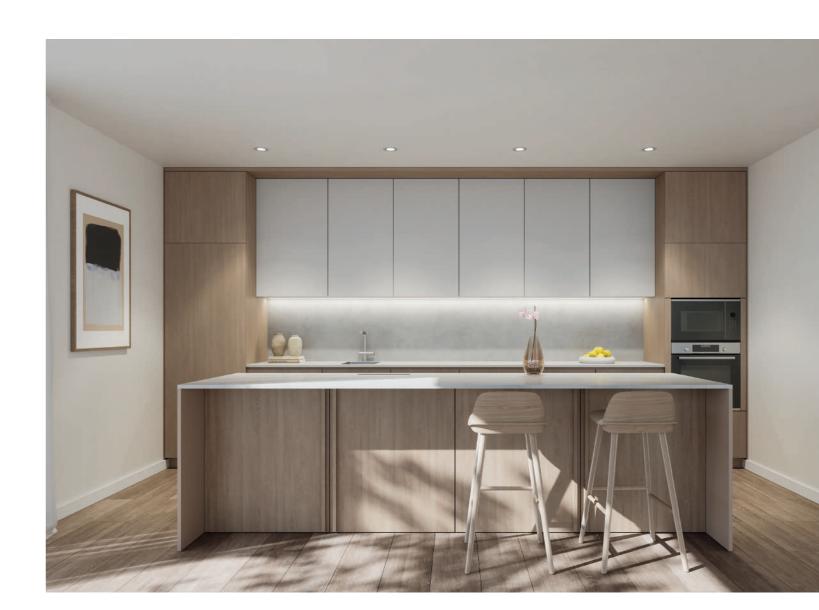

#### Kitchens

They boast a clean and contemporary aesthetic that prioritizes function and practicality. Their modern design ensures ease of maintenance without compromising on style, while adding a touch of sophistication and elevating your cooking experience to new heights.

Large-capacity wall and base cabinets.

Cooking essential induction and

extractor hood.

Stainless steel sinks

Mixer taps by Grohe®.

Convection over

Integrated refrigerator, freezer, and dishwasher.

© 2024 One Estepona. All rights reserved — «The plans and images presented in the document are approximate, the definitive ones will be those resulting from the execution of the project. They have no contractual value and variations due to technical, legal or administrative requirements or the initiative of the Architects in charge of the works, without this implying a reduction in the level of quality.».

# Chef - Inspired Kitchens

Experience top-quality brands from the moment you enter your home. Designed with every detail in mind, One Estepona is equipped with long-lasting fixtures and fittings that offer superior technical properties, versatility, and beauty, making it the perfect choice to add value to your space.

The design is guided by the principle of creating uncluttered spaces. Appliances are concealed by integrating cabinet panels in natural colours, and the cabinetry is sized to offer the ideal volume of storage. A modern kitchen that stands for real-life tests.