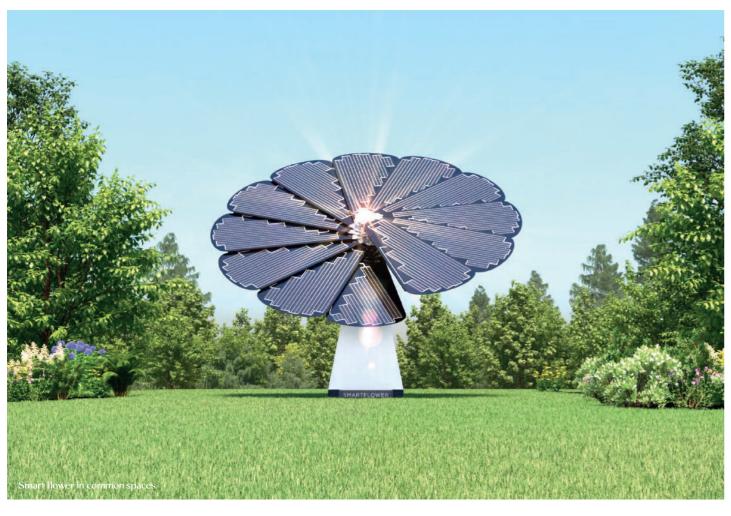

#### **Smart Flower**

inspired by nature. Its petal-like solar panels track the sun's movement, maximising energy capture by up to 40% compared to fixed panels. Smartflower offers an eco-friendly and visually appealing alternative for producing clean energy.