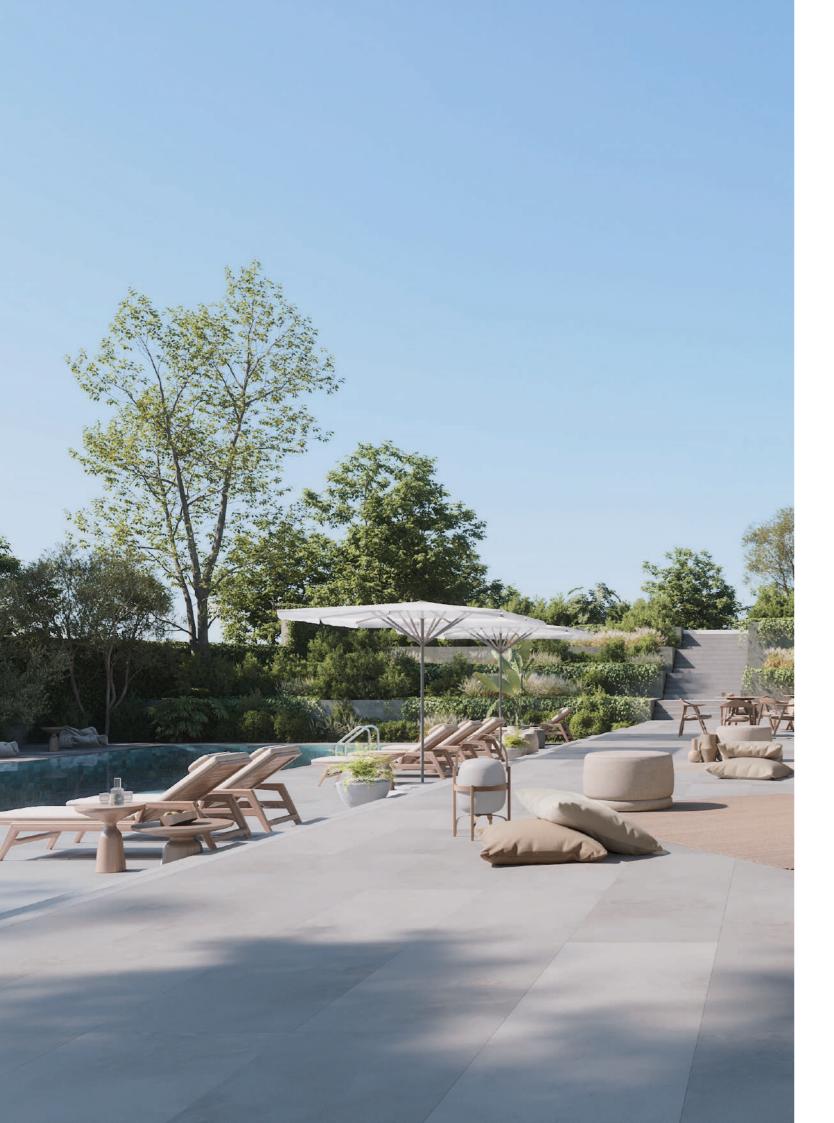

## **Swimming Pool area**

Sun deck and conversational area.

# Swimming Pool

The pool for all ages is perfect to spend the beautiful summer days in Estepona. Ideal to refresh and relax for a while.

## Cabanas

Private cabanas offer residents a cozy poolside space for lounging in or out of the sun, chatting with friends, and enjoying a snack, meal, or refreshments selected from the house menu and served by wait staff.