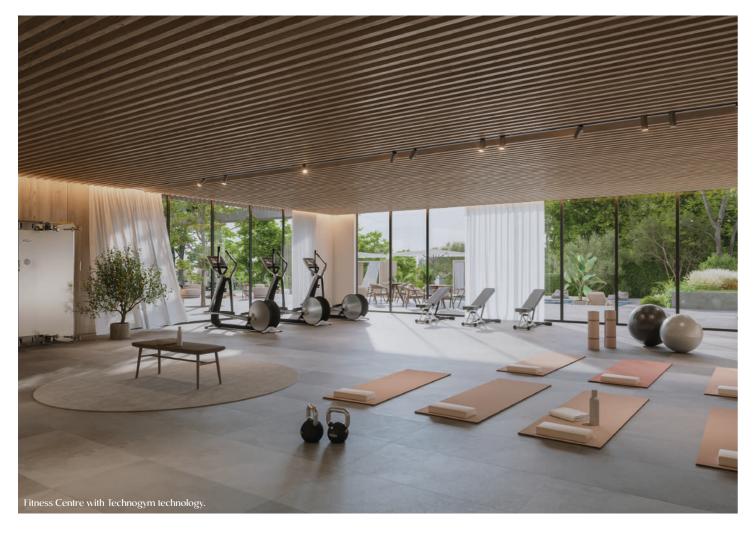

#### **Fitness Centre**

The wellnes facilities include a Technogym-designed and equipped gymnasium featuring floor-to-ceiling windows overlooking the outdoor pool deck. Residents can enjoy adaptive workouts guided by Technogym technology for superior results.