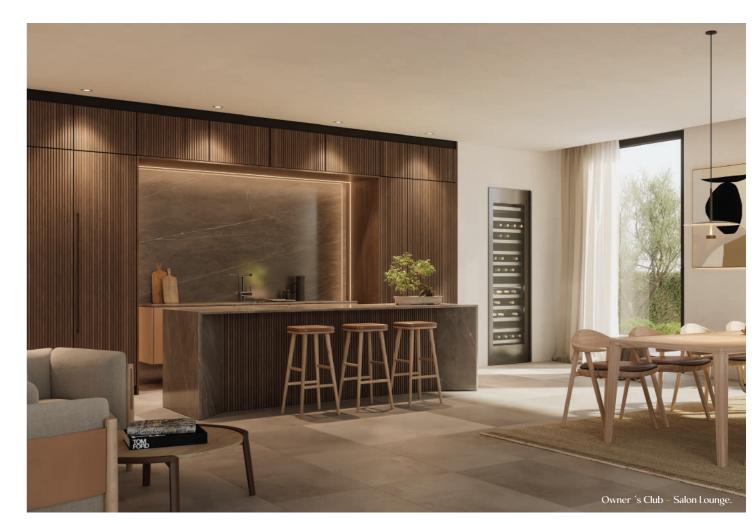

#### **Indoor Facilities Features**

Salon Lounge for special events with Bang & Olufsen® audio equipment.

Engaging, Versatile Haven for multiple

State-of-the-art Technogym®-equipped

Storage room in the garage for each

The event hosting room creates an ideal ambience for memorable celebrations. Equipped with a well-appointed kitchen, culinary enthusiasts can craft gourmet delicacies to delight guests. Wether an intimate gathering or a grand affair, this inspiring space caters to every need, ensuring an unforgettable experience for all attendees