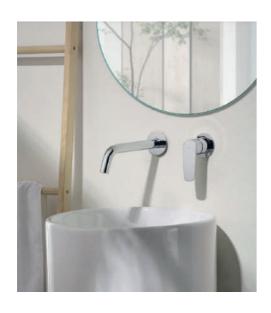

White sanitary fittings by Roca®.

Mixer taps and head showers by Grohe®.

Glass-panelled shower tray.

Functional and aesthetic vanities

Neutral and natural-coloured tiles for flooring and walls.

# Stylish Baths

Bathrooms are meticulously designed with impeccable attention to detail. The combination of diverse materials and finishes results in a serene and inviting space, ideal for relaxation and unwinding. Thoughtfully selected ceramic tiles, glass-enclosed showers, and excellent fixtures enhance the overall ambience.

Indulge in the tranquil ambience of the Mediterranean baths, where natural colour wall tiles effortlessly blend simplicity with the beauty of nature, creating a harmonious atmosphere. Enjoy this design while ensuring utmost functionality in equal measure.