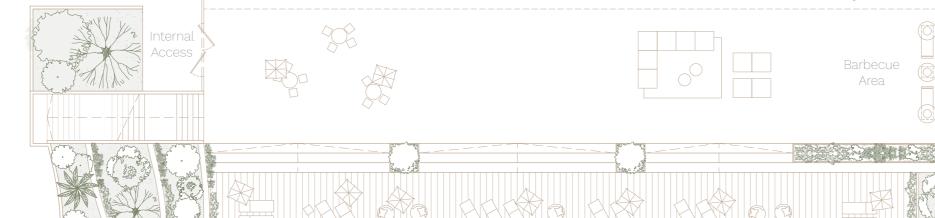

#### **Outdoor Facilities Features**

Barbecue area with OFYR® Cooking unit available for reservation.