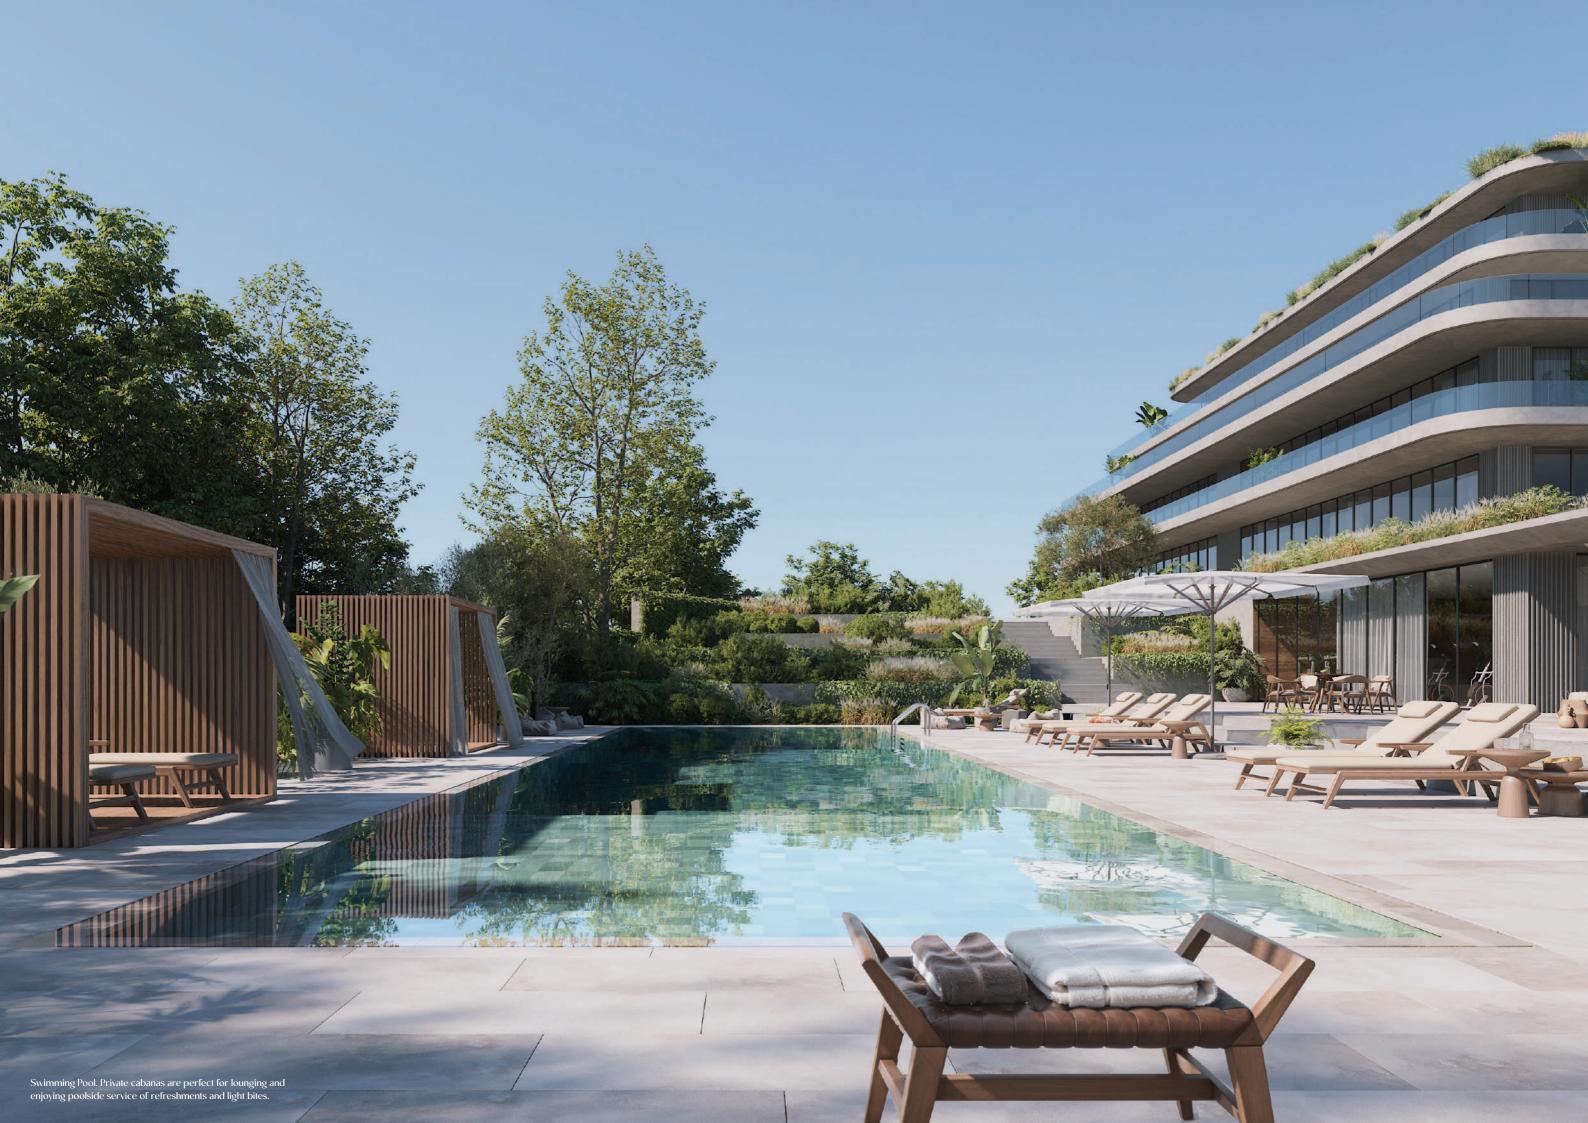

# Swimming Pool

The pool for all ages is perfect to spend the beautiful summer days in Estepona. Ideal to refresh and relax for a while.

## Cabanas

Private cabanas offer residents a cozy poolside space for lounging in or out of the sun, chatting with friends, and enjoying a snack, meal, or refreshments selected from the house menu and served by wait staff.