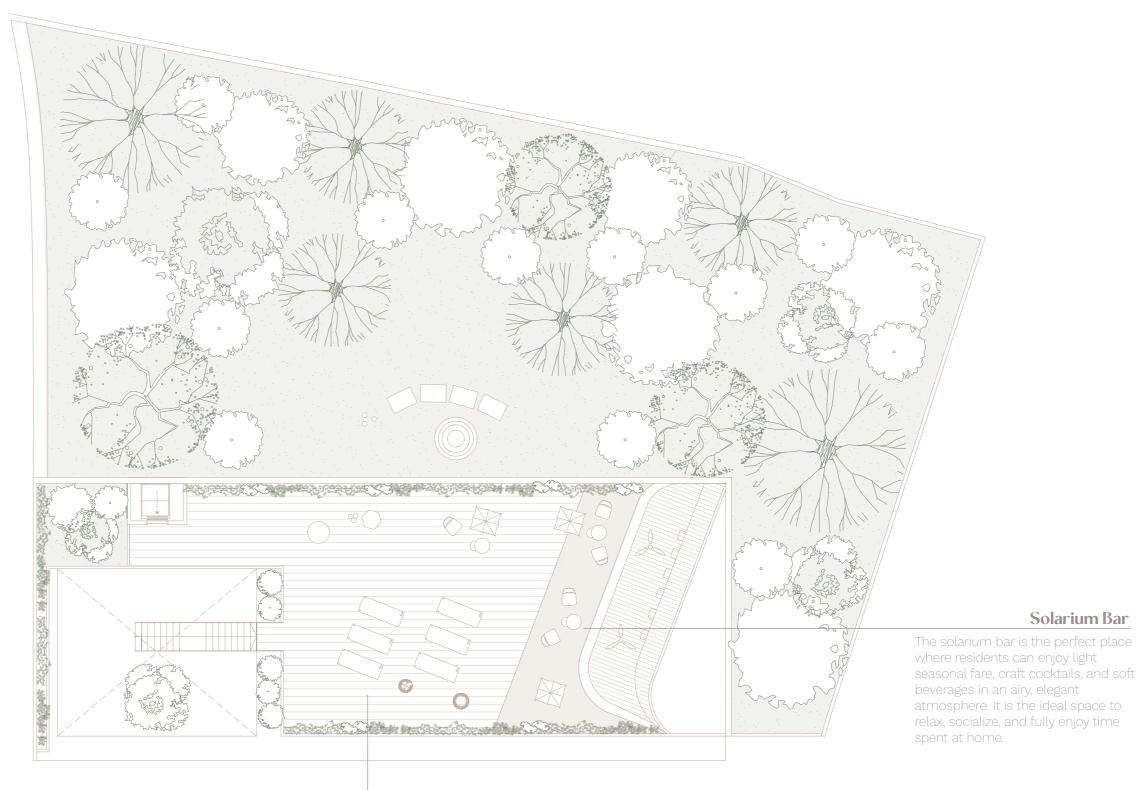

# An Extension of Your Home

Residents will have exclusive access to over 15000 sq ft of amenities, complementing their living experience. Indoor and outdoor facilities to help you unwind, embrace vitality, and socialise while following the rhythms of your life. Discover the elegance of the Owner's Club, with two community engagement spaces graced by lofty ceilings and glass expanses, the outdoor pool with Danish-designed relaxation areas, and the Fitness Centre to unlock your potential for a healthier you.

#### Amenities & Services

Life at One Estepona comes with exclusive access to a wide range of amenities designed to enhance your relaxation and socialising experiences. We thoughtfully designed the amenities to seamlessly integrate with the private residences, offering spaces for fully enjoying one's time at home. We create, you make every day your best day.