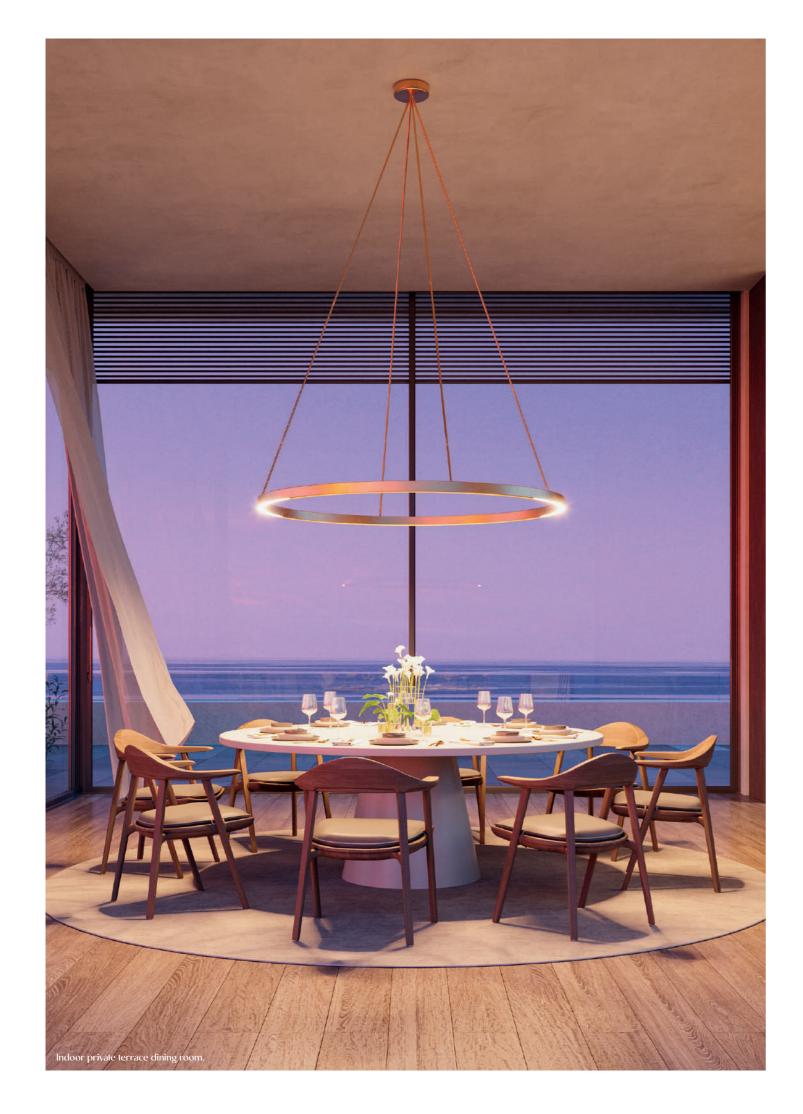

# Your Bespoke Residence

Each residence features a composition of lines and organic curves that complement the building's outer form. Flow-through open layouts, floor-to-ceiling windows, and oversized terraces allow spaces to transition harmoniously between indoors and out. One-to-four-bedroom apartments, each offering the option of either a charming garden or a private terrace, embody the essence of refined living: open, airy, and spacious.

Floor-to-ceiling windows offer sweeping views of the Mediterranean and the

Terrace access from the living room and primary bedroom in selected units.

Exquisite flooring.

Gracious walk-in wardrobes in the primary bedroom of selected units.