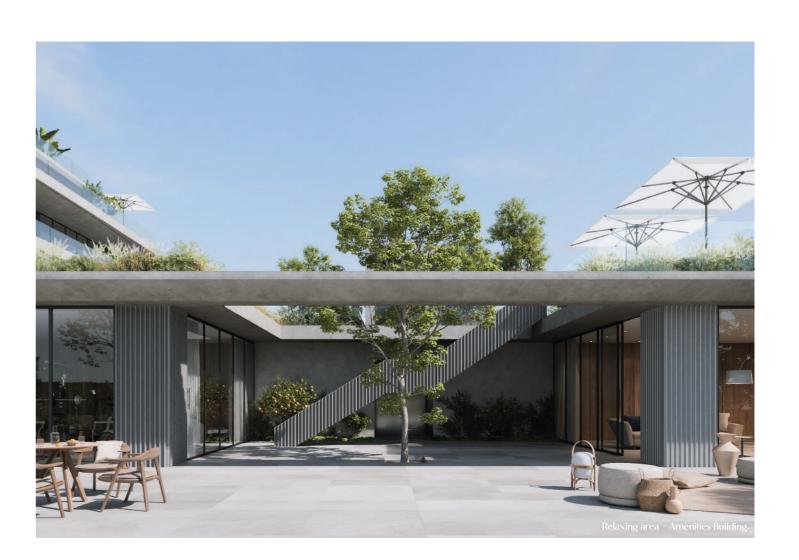

# An Extension of Your Home

Residents will have exclusive access to over 15000 sq ft of amenities, complementing their living experience. Indoor and outdoor facilities to help you unwind, embrace vitality, and socialise while following the rhythms of your life. Discover the elegance of the Owner's Club, with two community engagement spaces graced by lofty ceilings and glass expanses, the outdoor pool with Danish-designed relaxation areas, and the Fitness Centre to unlock your potential for a healthier you.

#### Amenities & Services

Life at One Estepona comes with exclusive access to a wide range of amenities designed to enhance your relaxation and socialising experiences. We thoughtfully designed the amenities to seamlessly integrate with the private residences, offering spaces for fully enjoying one's time at home. We create, you make every day your best day.

#### **Outdoor Facilities Features**

Barbecue area with OFYR® Cooking unit available for reservation.