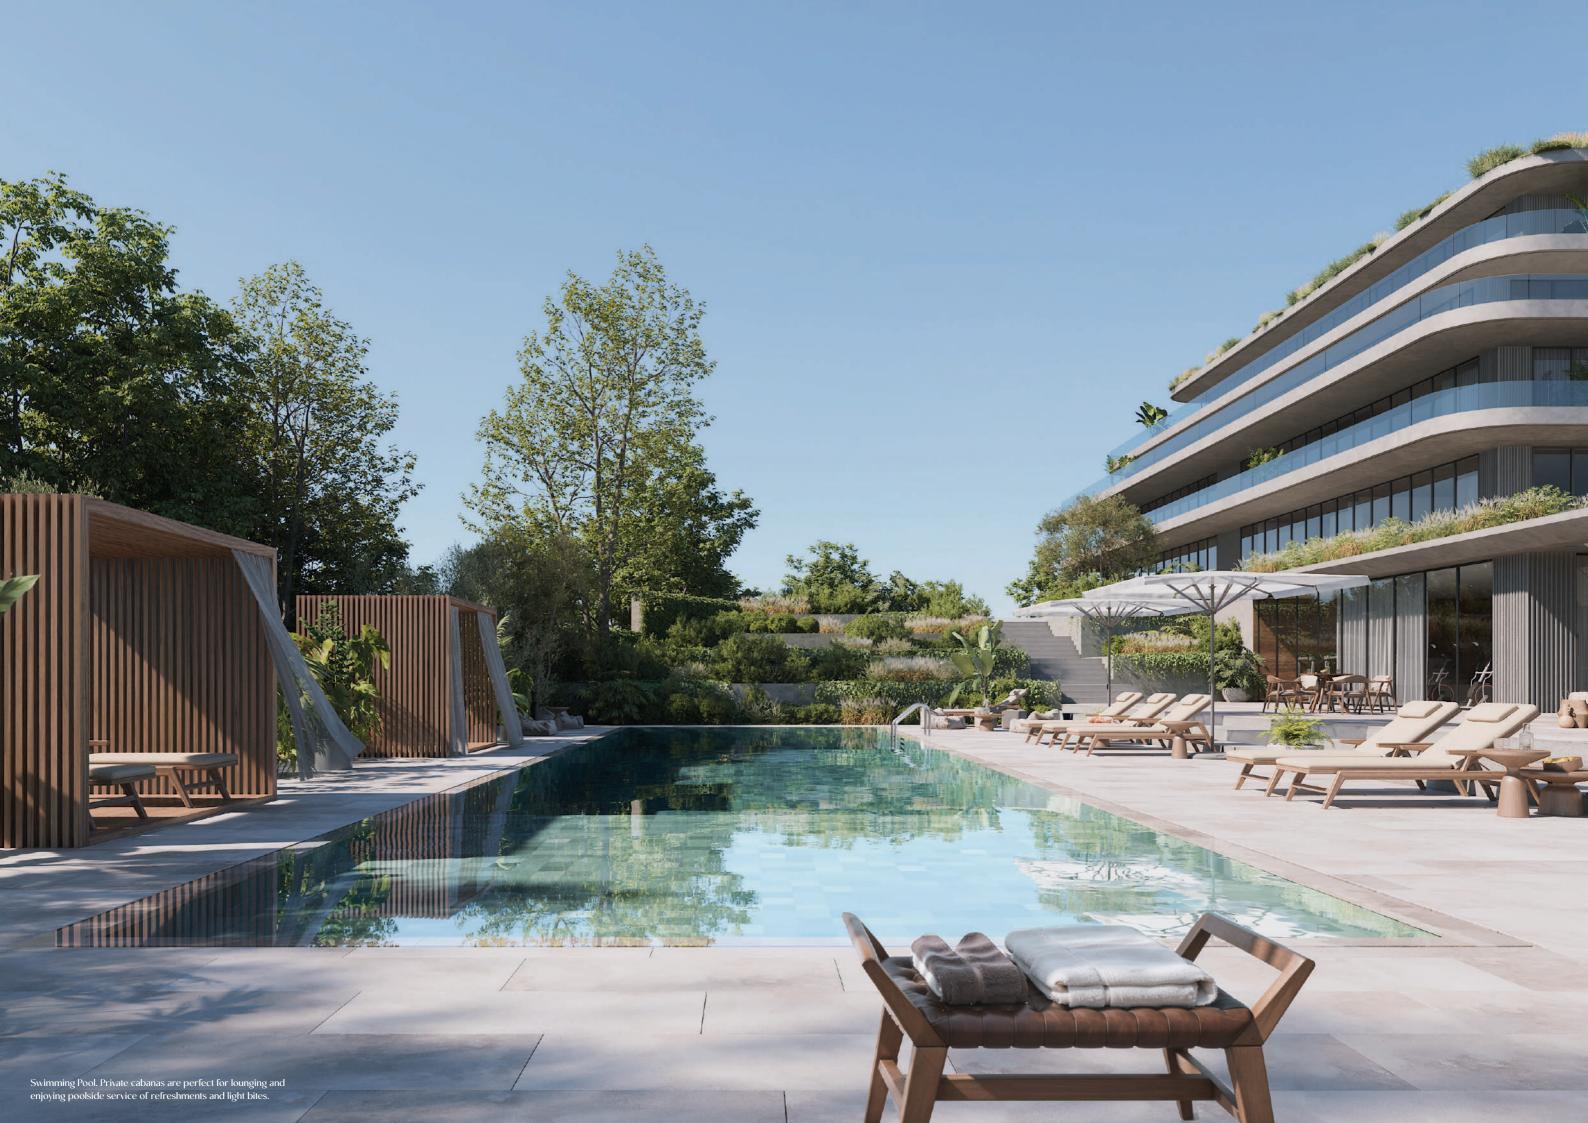

## An Extension of Your Home

Residents will have exclusive access to over 15000 sq ft of amenities, complementing their living experience. Indoor and outdoor facilities to help you unwind, embrace vitality, and socialise while following the rhythms of your life. Discover the elegance of the Owner's Club, with two community engagement spaces graced by lofty ceilings and glass expanses, the outdoor pool with Danish-designed relaxation areas, and the Fitness Centre to unlock your potential for a healthier you.

## Swimming Pool area

Swimming pool for all ages.

Poolside private cabanas.

Sun deck and conversational area.

Lounge chairs and conversational seatings.

Bolia

© 2024 One Estepona. All rights reserved — «The plans and images presented in the document are approximate, the definitive ones will be those resulting from the execution of the project. They have no contractual value and may experience variations due to technical, legal or administrative requirements or the initiative of the Architects in charge of the works, without this implying a reduction in the level of quality.».

#### Cabanas

Private cabanas offer residents a cozy poolside space for lounging in or out of the sun, chatting with friends, and enjoying a snack, meal, or refreshments selected from the house menu and served by wait staff.