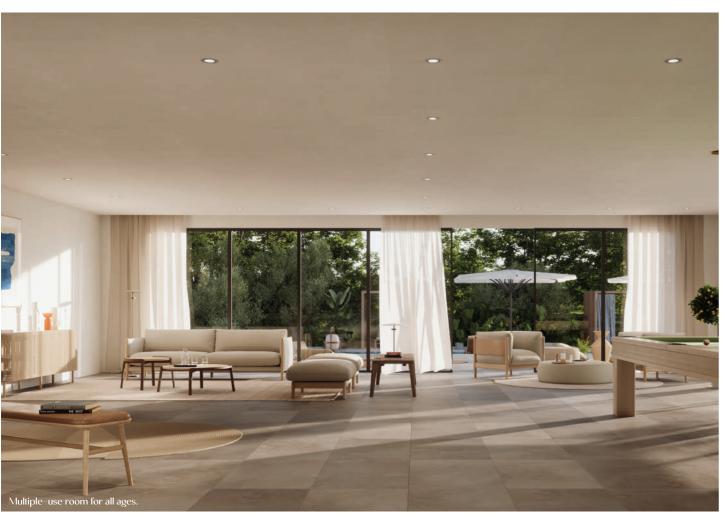

#### **Indoor Facilities Features**

Salon Lounge for special events with Bang & Olufsen® audio equipment.

Engaging, Versatile Haven for multiple purposes.

State-of-the-art Technogym®-equipped

Storage room in the garage for each

#### Versatile Haven

9 9 9

The multiple-use room meets versatility and comfort. Designed to cater to your needs, whether it 's a productive workspace, a cozy media room, or a library lounge with coffee. Embrace the family entertainment area, thoughtfully crafted to create joyful moments for all ages.