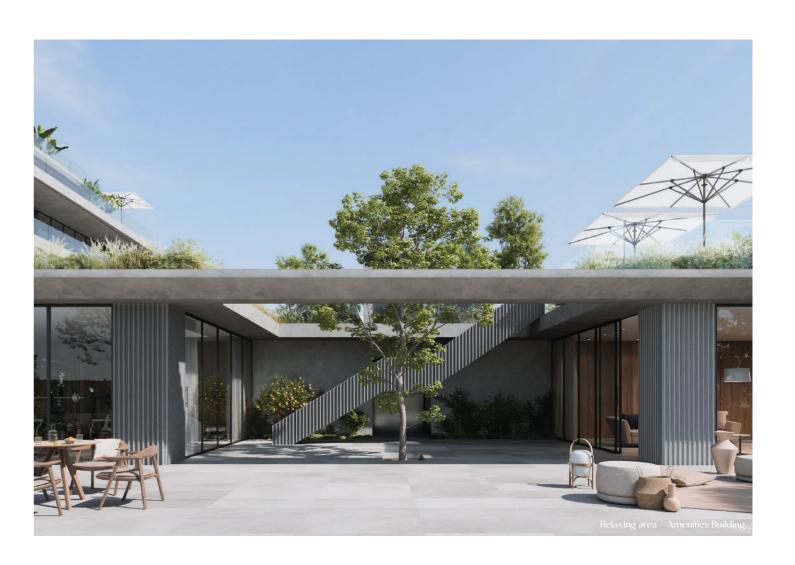

## An Extension of Your Home

Residents will have exclusive access to over 15000 sq ft of amenities, complementing their living experience. Indoor and outdoor facilities to help you unwind, embrace vitality, and socialise while following the rhythms of your life. Discover the elegance of the Owner's Club, with two community engagement spaces graced by lofty ceilings and glass expanses, the outdoor pool with Danish-designed relaxation areas, and the Fitness Centre to unlock your potential for a healthier you.

#### **Amenities & Services**

Life at One Estepona comes with exclusive access to a wide range of amenities designed to enhance your relaxation and socialising experiences. We thoughtfully designed the amenities to seamlessly integrate with the private residences, offering spaces for fully enjoying one's time at home. We create, you make every day your best day.

#### **Outdoor Facilities Features**

Barbecue area with OFYR® Cooking unit available for reservation.

Solarium Bar.