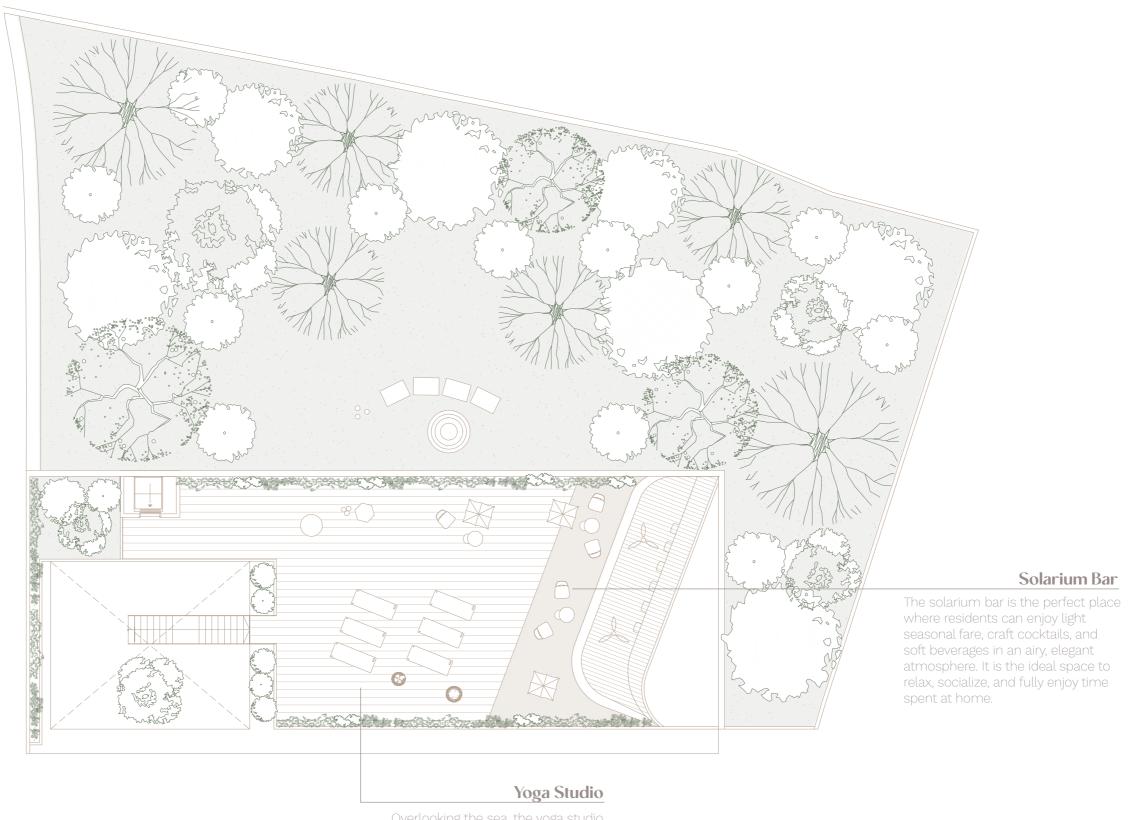

#### **Outdoor Facilities Features**

Barbecue area with OFYR® Cooking unit available for reservation.

Solarium Bar.

Terrace

Overlooking the sea, the yoga studio offer a tranquil yet inspiring environment for well- being. Mats, blocks, straps, and other props are always available. It is ideally positioned to embrace natural light from sunrise to dusk sessions.