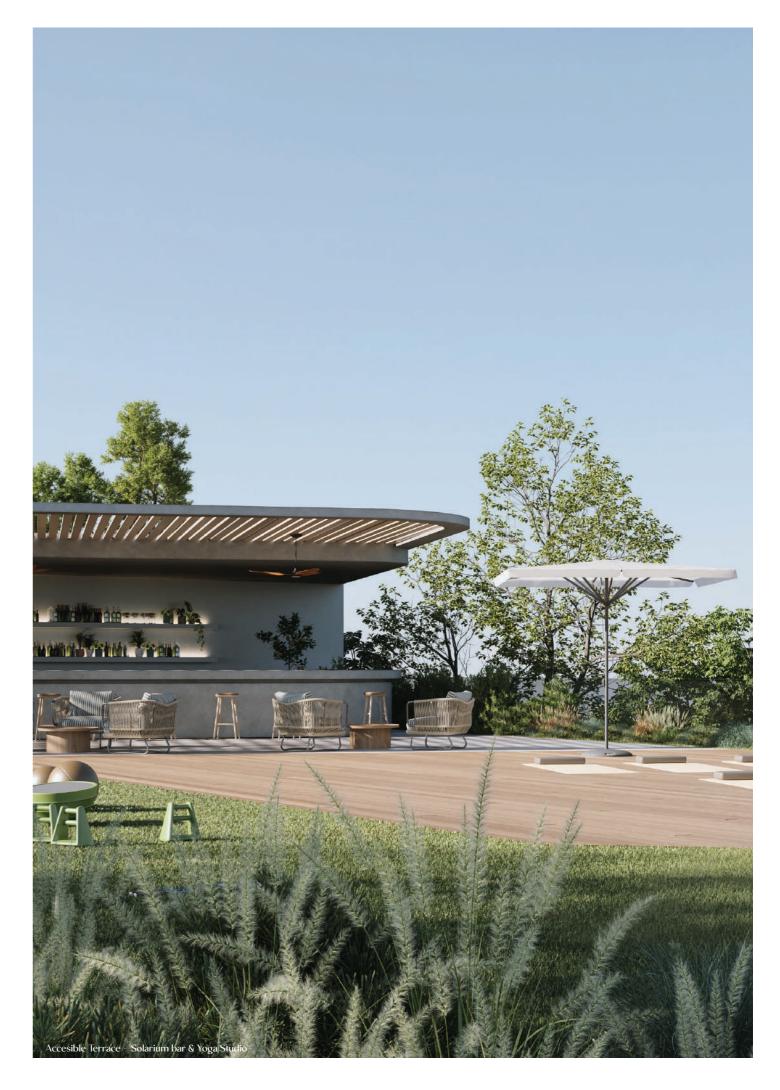

#### **Outdoor Facilities Features**

Barbecue area with OFYR® Cooking unit available for reservation.

Solarium Bar.

Terrace

Overlooking the sea, the yoga studio offer a tranquil yet inspiring environment for well- being. Mats, blocks, straps, and other props are always available. It is ideally positioned to embrace natural light from sunrise to dusk sessions.