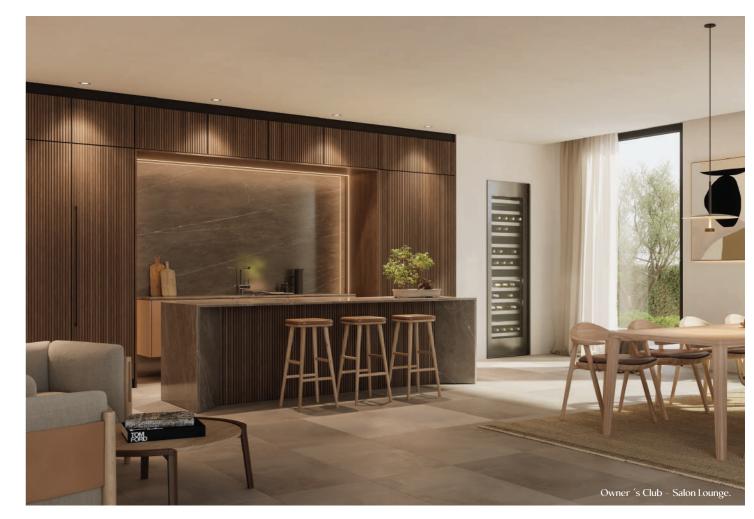

#### **Indoor Facilities Features**

Salon Lounge for special events with Bang & Olufsen® audio equipment.

Engaging, Versatile Haven for multiple purposes.

State-of-the-art Technogym®-equipped

Storage room in the garage for each

The event hosting room creates an ideal ambience for memorable celebrations. Equipped with a well-appointed kitchen, culinary enthusiasts can craft gourmet delicacies to delight guests. Wether an intimate gathering or a grand affair, this inspiring space caters to every need, ensuring an unforgettable experience for all attendees.