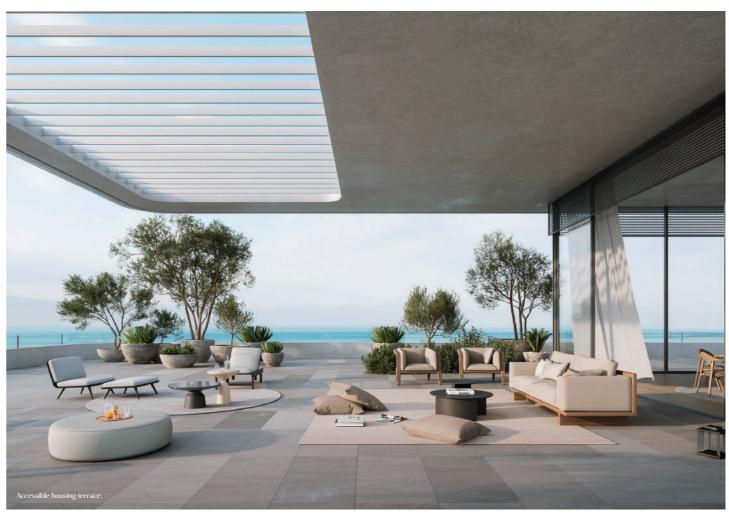

## Your Bespoke Residence

Each residence features a composition of lines and organic curves that complement the building's outer form. Flow-through open layouts, floor-to-ceiling windows, and oversized terraces allow spaces to transition harmoniously between indoors and out. One-to-four-bedroom apartments, each offering the option of either a charming garden or a private terrace, embody the essence of refined living: open, airy, and spacious.

Open glass terraces and balconies.

Breathtaking views of the Mediterranean Sea and the Estepona mountain skyline.