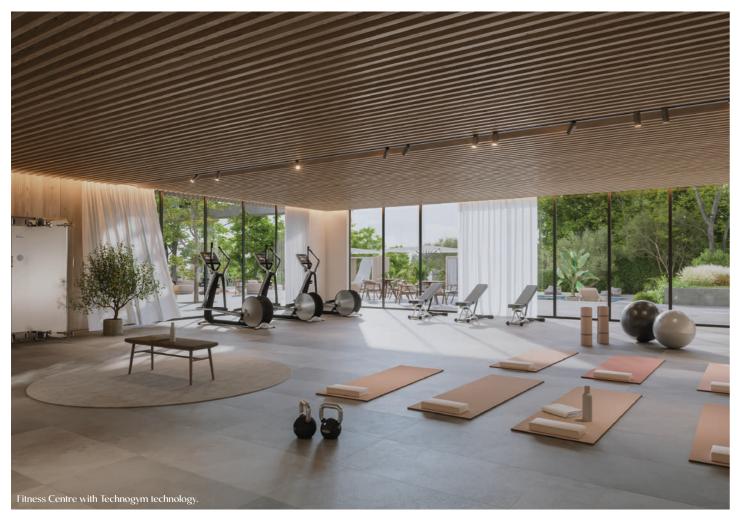

#### **Indoor Facilities Features**

Salon Lounge for special events with Bang & Olufsen® audio equipment.

Engaging, Versatile Haven for multiple purposes.

State-of-the-art Technogym®-equipped

Storage room in the garage for each

#### **Fitness Centre**

The wellnes facilities include a Technogym-designed and equipped gymnasium featuring floor-to-ceiling windows overlooking the outdoor pool deck. Residents can enjoy adaptive workouts guided by Technogym technology for superior results.