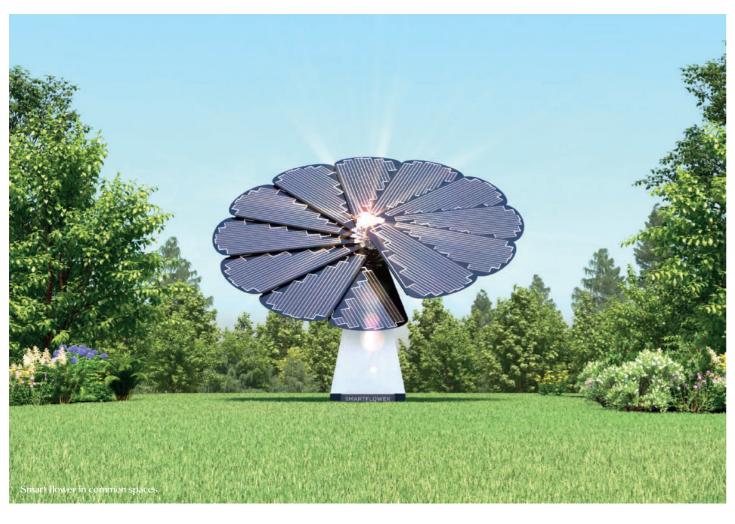

### **Smart Flower**

We are embracing sustainability with Smartflower, a solar energy system inspired by nature. Its petal-like solar panels track the sun 's movement, maximising energy capture by up to 40% compared to fixed panels. Smartflower offers an eco-friendly and visually appealing alternative for producing clean energy.