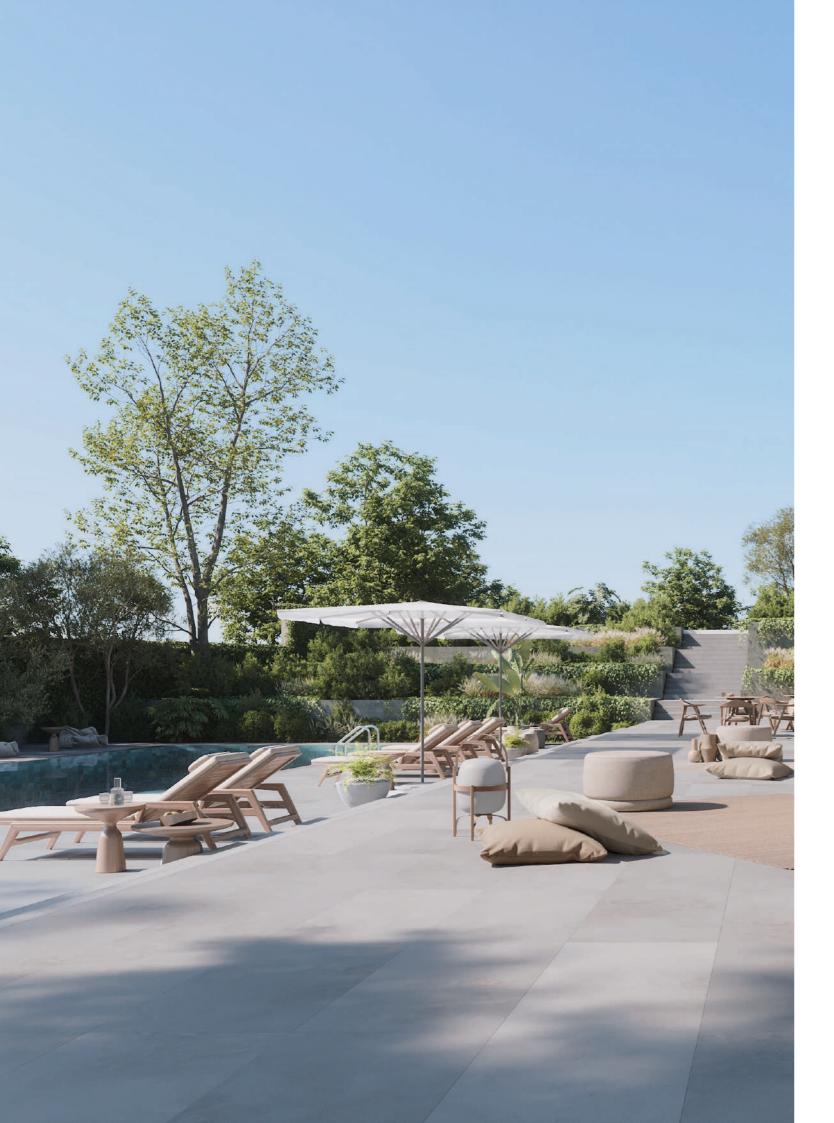

## An Extension of Your Home

Residents will have exclusive access to over 15000 sq ft of amenities, complementing their living experience. Indoor and outdoor facilities to help you unwind, embrace vitality, and socialise while following the rhythms of your life. Discover the elegance of the Owner's Club, with two community engagement spaces graced by lofty ceilings and glass expanses, the outdoor pool with Danish-designed relaxation areas, and the Fitness Centre to unlock your potential for a healthier you.

## Swimming Pool area

Swimming pool for all ages.

Poolside private cabanas.

Sun deck and conversational area.

Lounge chairs and conversational seatings.

Bolia

© 2024 One Estepona. All rights reserved — «The plans and images presented in the document are approximate, the definitive ones will be those resulting from the execution of the project. They have no contractual value and may experience variations due to technical, legal or administrative requirements or the initiative of the Architects in charge of the works, without this implying a reduction in the level of quality.».