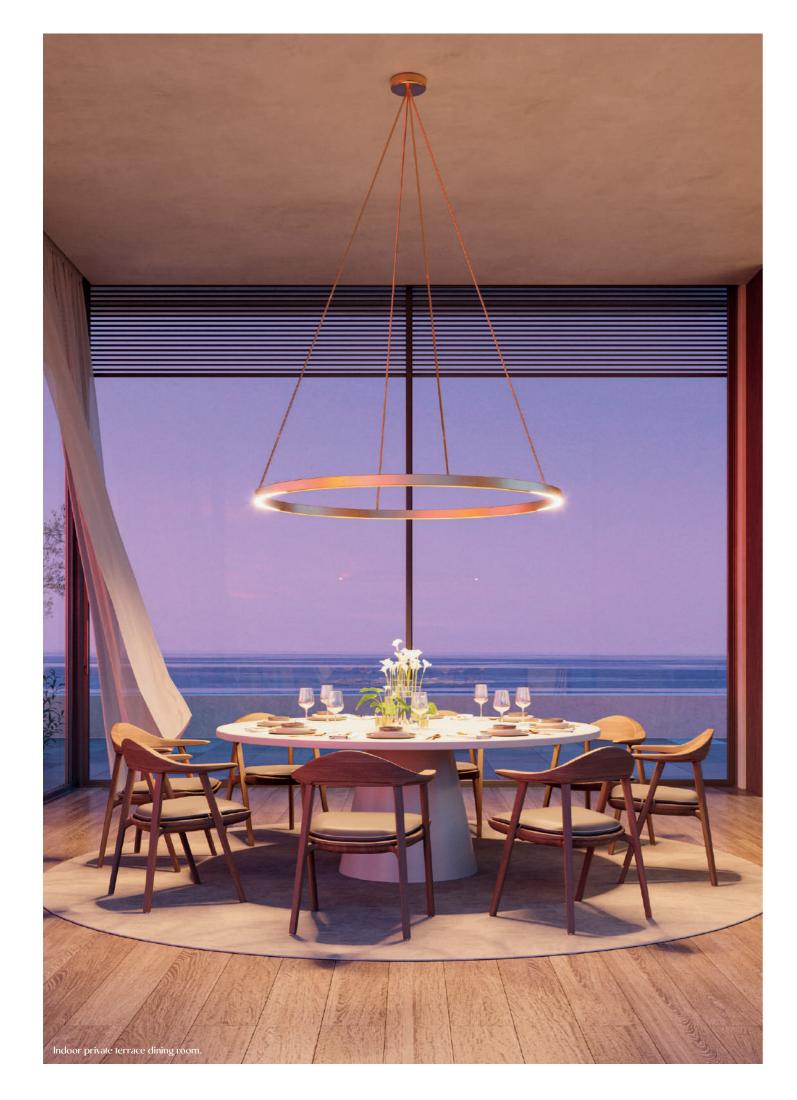

## Your Bespoke Residence

Each residence features a composition of lines and organic curves that complement the building's outer form. Flow-through open layouts, floor-to-ceiling windows, and oversized terraces allow spaces to transition harmoniously between indoors and out. One-to-four-bedroom apartments, each offering the option of either a charming garden or a private terrace, embody the essence of refined living: open, airy, and spacious.

Floor-to-ceiling windows offer sweeping views of the Mediterranean and the

Estepona mountain skyline.

Terrace access from the living room and primary bedroom in selected units.

Exquisite flooring.

Gracious walk-in wardrobes in the primary