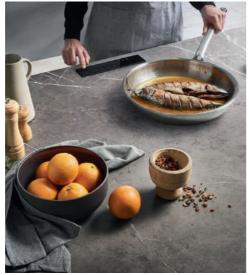

#### **Kitchens**

They boast a clean and contemporary aesthetic that prioritizes function and practicality. Their modern design ensures ease of maintenance without compromising on style, while adding a touch of sophistication and elevating your cooking experience to new heights.

Italian large-sized ceramic worktop and splashback by Laminam®.

Large-capacity wall and base push-touch cabinets.

High-gloss lacquered doors and fronts.

Cooking essential induction and extractor hood.

Stainless steel sinks.

Mixer taps by Grohe®.

Convection oven

Integrated refrigerator, freezer, and dishwasher.

© 2024 One Estepona. All rights reserved — «The plans and images presented in the document are approximate, the definitive ones will be those resulting from the execution of the project. They have no contractual value and may experienc variations due to technical, legal or administrative requirements or the initiative of the Architects in charge of the works, without this implying a reduction in the level of quality.».